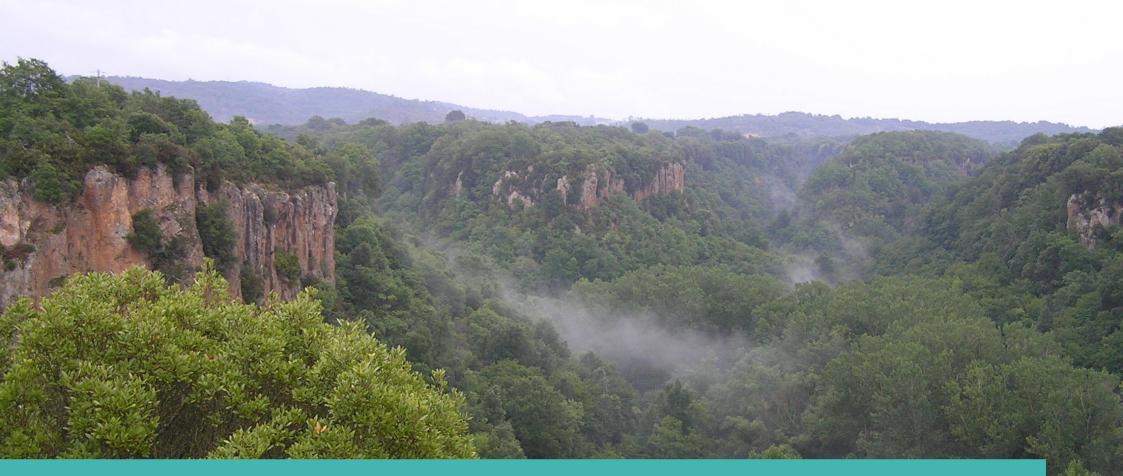

# THE WALKING DEB 2.0 Scientific trekking discovering Natural Sciences

An adventure day into the amazing Biedano's gorge discovering of **geology**, **botany**, **zoology** and **ecology**.

The trekking will be guided by professor of the Degree course in **NATURAL AND ENVIRONMENTAL SCIENCES** of University of