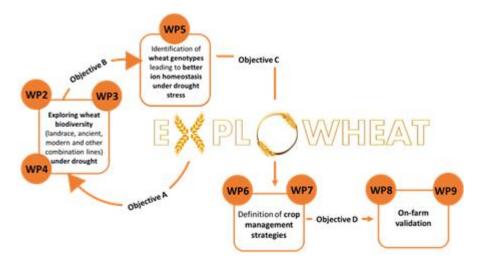

WP1 - Project Management (Coordination) (Tasks 3)

WP2 - Physiological characterization of plant responses to drought stress (Tasks 2)

WP3 - Agriculture genomic to identify DW cultivars/genes associated with drought tolerance (Tasks 3)

WP4 - Characterization of the suitability and quality of the wheat grains for the intended processes and products (Tasks 3)

WP5 - Characterization of nutrient homeostasis of DW under drought stress (Tasks 4)

WP6 - Characterization of plant capability to take up and assimilate Fe as a function of sulfate availability (Tasks 4)

WP7 - Characterization of aspects of grain composition relevant to processing under different irrigation regimes and S fertilization (Tasks 3)

WP8 - Field trials under drought (Tasks 3)

WP9 - Evaluation of wheat lines in no-tillage and in a mixed cropping system (Tasks 2)

WP10 - Ethics requirements, dissemination and exploitation (Tasks 6)