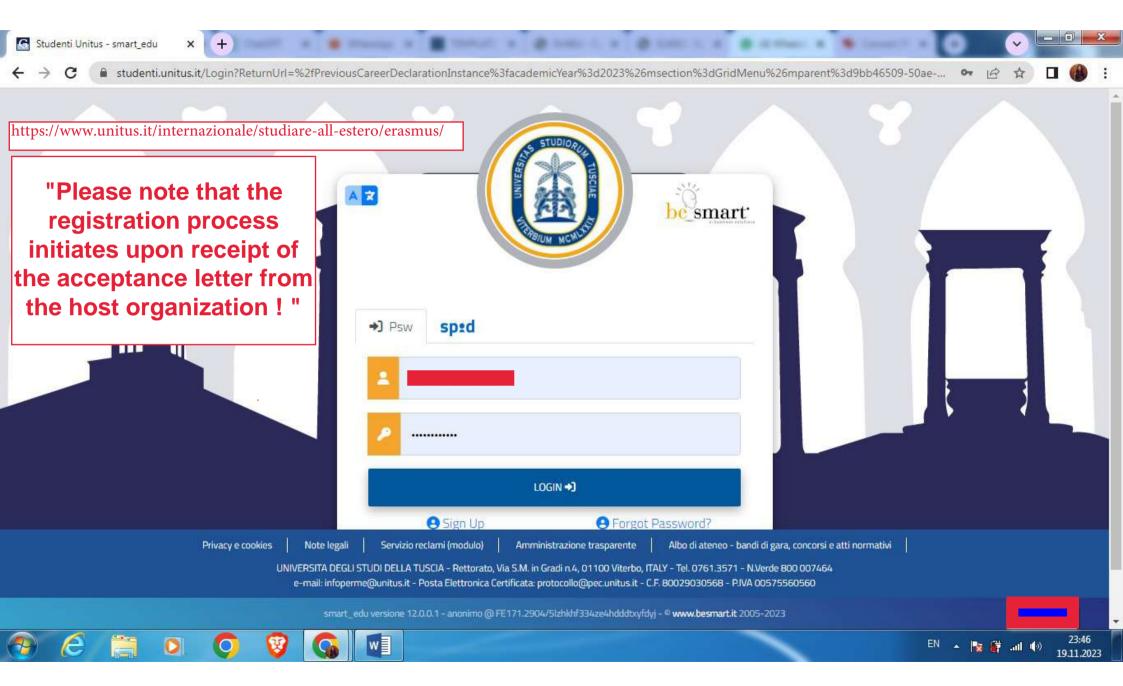

## NOTICE FOR THE ALLOCATION OF ERASMUS MOBILITY FOR INTERNSHIP IN THE COUNTRIES PROGRAM 2024/2025

| mart_edu - GOMP × +             | nti/Operativo/Bandi/GBandi/GBando.aspx? | 260000-7764066 6070 4044 5161 fs1 | C40fa0.ab0.8/Turoa | - Mahilita           | Ra    | id   | ~   |      |
|---------------------------------|-----------------------------------------|-----------------------------------|--------------------|----------------------|-------|------|-----|------|
|                                 | nti/Operativo/bandi/Gbandi/Gbando.aspx: | D9U00=11001300-D919-4040-9101-IC1 | ro491a9cbuor1ype   | =MODIALA             |       | B    | 슈   |      |
| nail :                          |                                         |                                   |                    |                      |       |      |     |      |
| ender : F                       |                                         |                                   |                    |                      |       |      |     |      |
| niversity career                |                                         |                                   |                    |                      |       |      |     |      |
| erial number :                  |                                         |                                   |                    |                      |       |      |     |      |
| evel of study :                 |                                         |                                   |                    |                      |       |      |     |      |
| ourse of study                  |                                         |                                   |                    |                      |       |      |     |      |
| ourse year :                    |                                         |                                   |                    |                      |       |      |     |      |
| egistration date :              |                                         |                                   |                    |                      |       |      |     |      |
| eighted average :               |                                         |                                   |                    |                      |       |      |     |      |
| redits :                        |                                         |                                   |                    |                      |       |      |     |      |
| Participation in the "Erasmus p | lus" program in the past                |                                   |                    |                      |       |      |     |      |
| onths of Erasmus physical par   | ticipation in the currently attended    | d study cycle : 0                 |                    |                      |       |      |     |      |
|                                 |                                         |                                   |                    | Kindly input the qua | antit | ty b | ase | ed o |
| onths of Erasmus virtual partic | ipation in the currently attended s     |                                   |                    | your experience!     |       |      |     |      |
|                                 |                                         |                                   |                    |                      |       |      |     |      |
| ternship period :               |                                         |                                   |                    |                      |       |      |     |      |